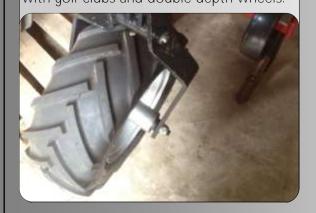

## Thyregod Fieldmaster

The Fieldmaster Disc ensures an effective injection of slurry, also on soils with a lot of plant materiel left on the ground.

Golf clubs & double depth wheels
As an lighter alternative to the flat bar
roller, the Fieldmaster can be equipped
with golf clubs and double depth wheels.

Vertical Distributer, with stonetrap Golf clubs, instead of roller Double depth wheels, hydraulic adjustable Small tined double harrow, instead of roller

Best way to working in the field!

Fieldmaster Black soil injector are build in 6 or 8 meters working width.