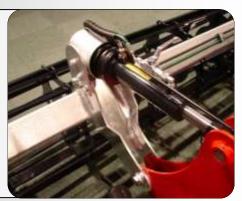

The rollers are suspended and are individually hydraulic adjustable.

Rollers and depth wheels(if fitted) are easily adjusted at the rear.

Thyregod A/S - Borgergade 46 - DK-7323 Give - Tlf. 7573 4099 thyregod@thyregod.com - www.thyregod.com