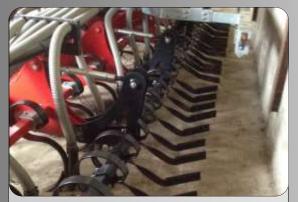

## Thyregod Fieldmaster

The Fieldmaster Disc ensures an effective injection of slurry, also on soils with a lot of plant materiel left on the ground.

Golf clubs & double depth wheels
As an lighter alternative to the flat bar
roller, the Fieldmaster can be equipped
with golf clubs and double depth wheels.

Vertical Distributer, with stonetrap Golf clubs, instead of roller Double depth wheels, hydraulic adjustable Small tined double harrow, instead of roller

Best way to working in the field!

Fieldmaster Black soil injector are build in 6 or 8 meters working width.