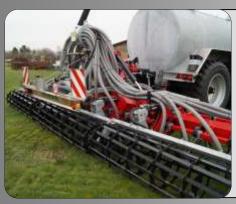

| Tecnical data       | Fieldmaster 6000 / 8000     |           |
|---------------------|-----------------------------|-----------|
| Working width       | 6.0 meter                   | 8.0 meter |
| Transport height    | 3.5 meter                   | 4.0 meter |
| Transport width     | 3.0 meter                   |           |
| Injectors           | 23 pcs                      | 31 pcs    |
| Injector distance   | 26 cm                       |           |
| Working depth       | 2 - 15 cm                   |           |
| Harrow type         | Flat-bar-roller ø600 mm     |           |
| Distributor         | Hydraulic with 4 arms rotor |           |
| Depth adjustment    | Steeples hydraulic          |           |
| Injection volume    | 8 - 50 m <sup>3</sup> / ha  |           |
| Slurry trailer      | All models                  |           |
| Anbefalet trækkraft | Ca. 60 - 80 hk              |           |
| Pulling eyes rear   | Standard                    |           |
| Options             |                             |           |