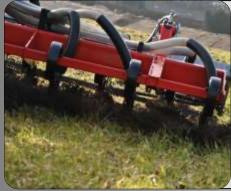

The large height of the frame and the large distance between the injectors helps to ensure continuous operation even with much

Always correct working depth

The Fieldmaster work individually in 3 sections and is fitted with 3 ø600mm rollers.

The rollers are suspended and are individually hydraulic adjustable.

Rollers and depth wheels(if fitted) are easily adjusted at the rear.

Thyregod A/S - Borgergade 46 - DK-7323 Give - Tlf. 7573 4099 thyregod@thyregod.com - www.thyregod.com