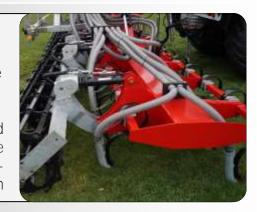

## Thyregod Fieldmaster

The Fieldmaster Disc ensures an effective injection of slurry, also on soils with a lot of plant materiel left on the ground.

Golf clubs & double depth wheels
As an lighter alternative to the flat bar
roller, the Fieldmaster can be equipped
with golf clubs and double depth wheels.

Vertical Distributer, with stonetrap Golf clubs, instead of roller Double depth wheels, hydraulic adjustable Small tined double harrow, instead of roller

Best way to working in the field!

Fieldmaster Black soil injector are build in 6 or 8 meters working width.

The large height of the frame and the large distance between the injectors helps to ensure continuous operation even with much

Always correct working depth

The Fieldmaster work individually in 3 sections and is fitted with 3 ø600mm rollers.