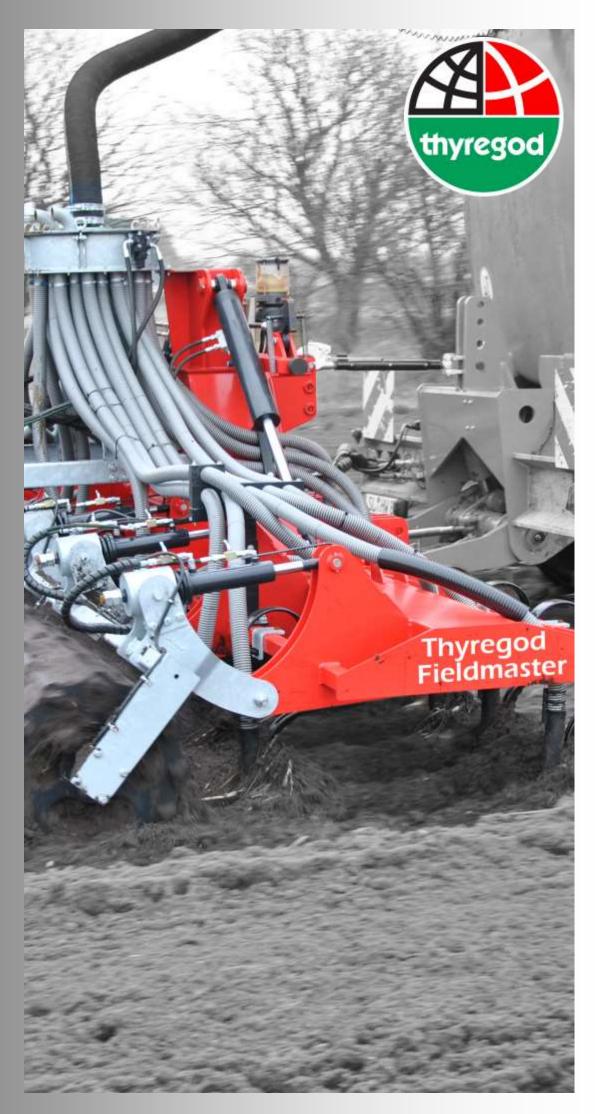

The large height of the frame and the large distance between the injectors helps to ensure continuous operation even with much

Always correct working depth

The Fieldmaster work individually in 3 sections and is fitted with 3 ø600mm rollers.

The rollers are suspended and are individually hydraulic adjustable.

Rollers and depth wheels(if fitted) are easily adjusted at the rear.

Thyregod A/S - Borgergade 46 - DK-7323 Give - Tlf. 7573 4099 thyregod@thyregod.com - www.thyregod.com